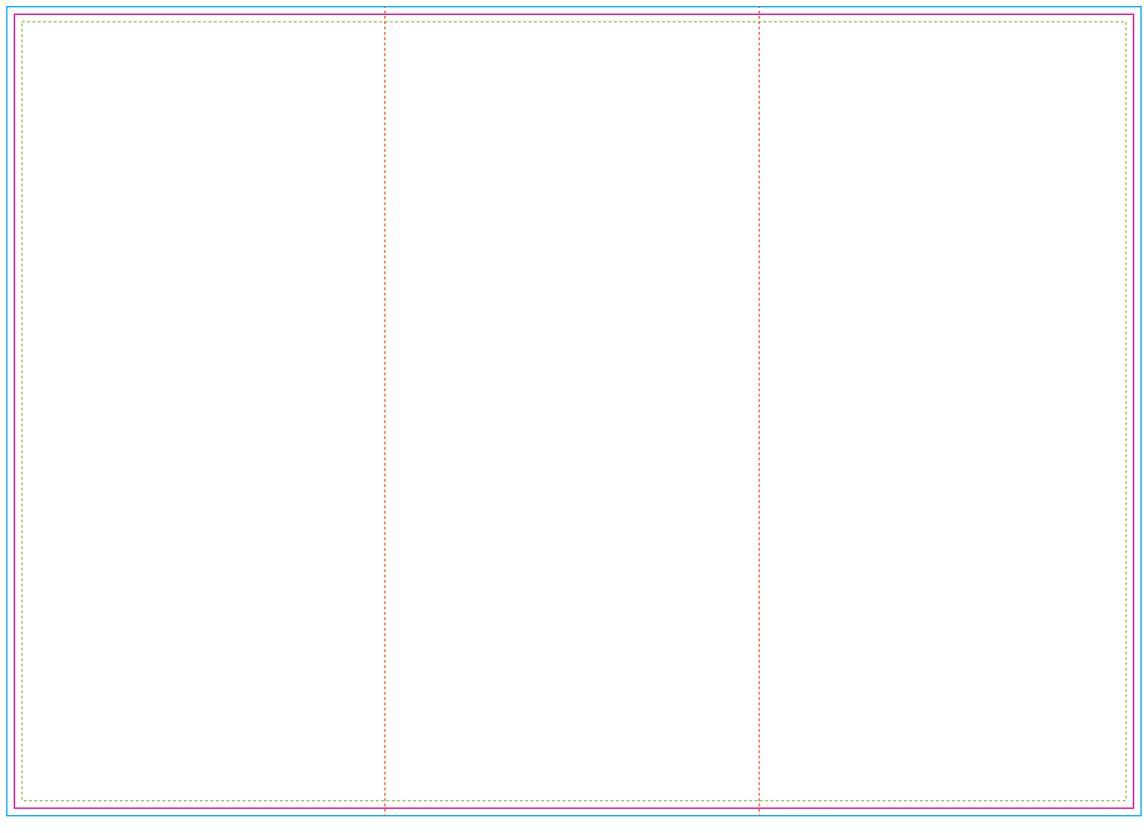

## Brochure template : DL 6PP ROLL FOLD

## OUTER BACK

## OUTER FRONT

|                                            |                                                                                                                          |       |         | i     |  |
|--------------------------------------------|--------------------------------------------------------------------------------------------------------------------------|-------|---------|-------|--|
|                                            |                                                                                                                          |       |         |       |  |
|                                            |                                                                                                                          |       |         |       |  |
|                                            |                                                                                                                          |       |         |       |  |
|                                            |                                                                                                                          |       |         |       |  |
|                                            |                                                                                                                          |       |         |       |  |
|                                            |                                                                                                                          |       |         |       |  |
|                                            |                                                                                                                          |       |         |       |  |
|                                            |                                                                                                                          |       |         |       |  |
|                                            |                                                                                                                          |       |         |       |  |
|                                            |                                                                                                                          |       |         |       |  |
|                                            |                                                                                                                          |       |         |       |  |
|                                            |                                                                                                                          |       |         |       |  |
|                                            |                                                                                                                          |       |         |       |  |
|                                            |                                                                                                                          |       |         |       |  |
|                                            |                                                                                                                          |       |         |       |  |
|                                            |                                                                                                                          |       |         |       |  |
|                                            |                                                                                                                          |       |         |       |  |
|                                            |                                                                                                                          |       |         |       |  |
|                                            |                                                                                                                          |       |         |       |  |
|                                            |                                                                                                                          |       |         |       |  |
|                                            |                                                                                                                          |       |         |       |  |
|                                            |                                                                                                                          |       |         |       |  |
|                                            |                                                                                                                          |       |         |       |  |
|                                            |                                                                                                                          |       |         |       |  |
|                                            |                                                                                                                          |       |         |       |  |
|                                            |                                                                                                                          |       |         |       |  |
|                                            |                                                                                                                          |       |         |       |  |
|                                            |                                                                                                                          |       |         |       |  |
|                                            |                                                                                                                          |       |         |       |  |
|                                            |                                                                                                                          |       |         |       |  |
|                                            |                                                                                                                          |       |         |       |  |
|                                            |                                                                                                                          |       |         |       |  |
|                                            |                                                                                                                          |       |         |       |  |
|                                            |                                                                                                                          |       |         |       |  |
|                                            |                                                                                                                          | L     |         |       |  |
|                                            |                                                                                                                          | 3.89" | 3.89"   | 3.85" |  |
|                                            |                                                                                                                          |       |         |       |  |
| Flat size : 11.65 x 8.26"                  |                                                                                                                          |       |         |       |  |
| Finished size : 3.89 x 8.26"               |                                                                                                                          |       |         |       |  |
|                                            | Bleed : 11.81 x 8.42" (0.07" on each side of trim line)                                                                  |       |         |       |  |
|                                            |                                                                                                                          |       |         |       |  |
| Safe Area : 11.45 x 8.11" (internal bleed) |                                                                                                                          |       |         |       |  |
|                                            |                                                                                                                          |       | Scoring |       |  |
|                                            |                                                                                                                          |       |         |       |  |
|                                            |                                                                                                                          |       |         |       |  |
|                                            |                                                                                                                          |       |         |       |  |
|                                            |                                                                                                                          |       |         |       |  |
| Trim                                       |                                                                                                                          |       |         |       |  |
|                                            | you risk losing it.                                                                                                      |       |         |       |  |
| Bleed                                      | 0.07" bleed is required for the printing process.                                                                        |       |         |       |  |
|                                            |                                                                                                                          |       |         |       |  |
|                                            | Please make sure background needs to extend into the bleed area, the bleed ensures unprinted white edges after trimming. |       |         |       |  |

3.85"