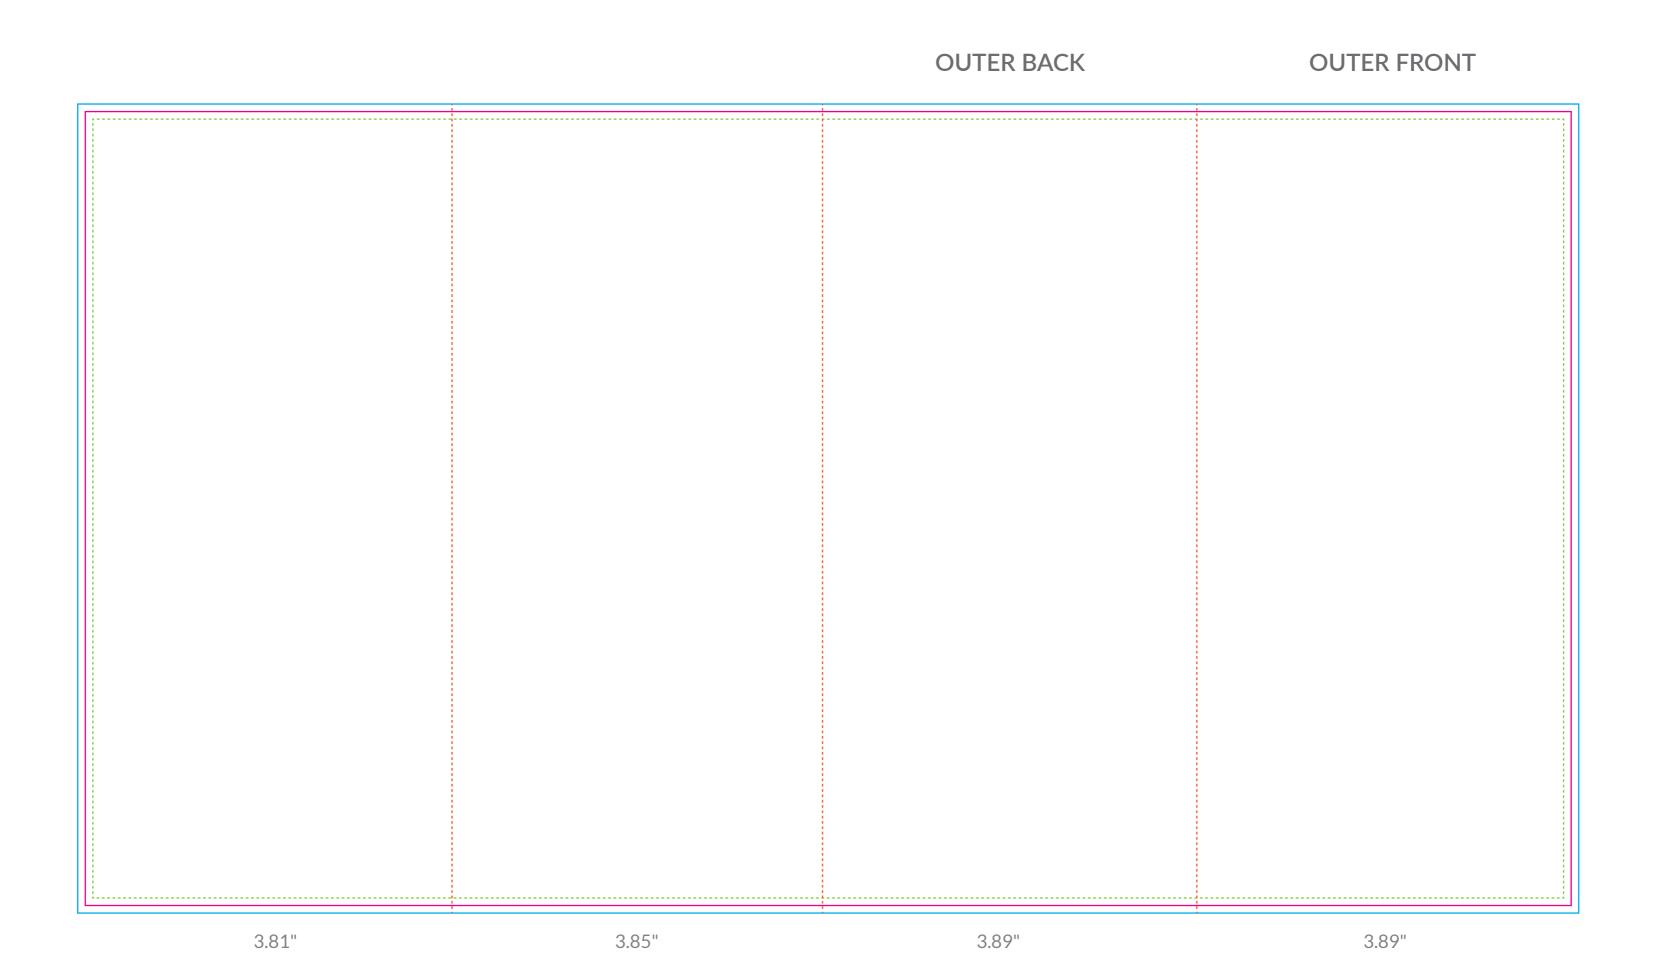

## Brochure template: DL 8PP ROLL FOLD

3.89" 3.85" 3.81"

Flat size: 15.7 x 8.26"
Finished size: 3.89 x 8.26"

Bleed: 15.62 x 8.42" (0.07" on each side of trim line)

Safe Area: 15.31 x 8.11" (internal bleed)

Scoring Line

Trim This line is where we aim to cut (actual cutting line).

Bleed 0.07" bleed is required for the printing process.

Please make sure background needs to extend into the bleed area, the bleed ensures unprinted white edges after trimming.

Safe Area

Please make sure all important information and graphics are contained in this box otherwise you risk losing it.

Scoring Line ???????????