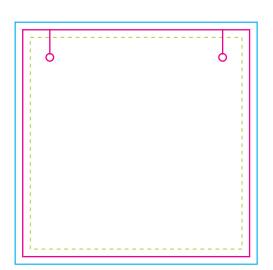

Trim: 2.17x 5.51 inch 0.19x0.19" hole

Bleed: 2.19x5.53 inch (0.1inch on each side of trim line)

Safe Area: 2.15x5.49 inch (internal bleed)

Trim: 2.36x2.36 inch O 0.08x0.08" hole
Bleed: 2.38x2.38 inch (0.1inch on each side of trim line)

Safe Area: 2.34x2.34 inch (internal bleed)

Trim

This line is where we aim to cut (actual cutting line).

Bleed

0.1 inch bleed is required for the printing process.

Please make sure background needs to extend into the bleed area, the bleed ensures unprinted white edges after trimming.

Safe Area

Please make sure all important information and graphics are contained in this box otherwise you risk losing it.