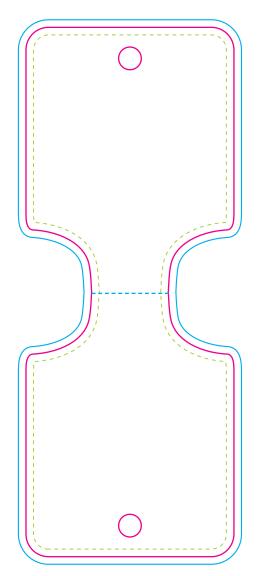

## **Sticker Template: Necklace Tags**

.....

[Hole Options]

1. none

2.

3.

4. <

5.

Trim: 2.17x 5.51 inch 0.19x0.19" hole

Bleed: 2.19x5.53 inch (0.1inch on each side of trim line)

Safe Area: 2.15x5.49 inch (internal bleed)

Trim: 2.36x2.36 inch O 0.08x0.08" hole
Bleed: 2.38x2.38 inch (0.1inch on each side of trim line)

Safe Area: 2.34x2.34 inch (internal bleed)

Trim

This line is where we aim to cut (actual cutting line).

Bleed

0.1 inch bleed is required for the printing process.

Please make sure background needs to extend into the bleed area, the bleed ensures unprinted white edges after trimming.

Safe Area

Please make sure all important information and graphics are contained in this box otherwise you risk losing it.