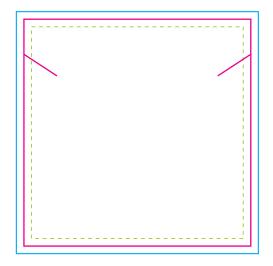

Trim: 2.17x 5.51 inch 0.19x0.19" hole

Bleed: 2.19x5.53 inch (0.1inch on each side of trim line)

Safe Area: 2.15x5.49 inch (internal bleed)

Trim: 2.36x2.36 inch O 0.08x0.08" hole
Bleed: 2.38x2.38 inch (0.1inch on each side of trim line)

Safe Area: 2.34x2.34 inch (internal bleed)

Trim

This line is where we aim to cut (actual cutting line).

Bleed

0.1 inch bleed is required for the printing process.

Please make sure background needs to extend into the bleed area, the bleed ensures unprinted white edges after trimming.

Safe Area

Please make sure all important information and graphics are contained in this box otherwise you risk losing it.