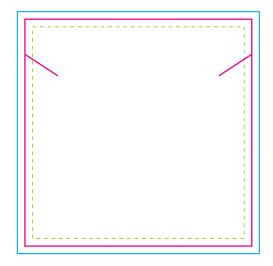

## **Sticker Template: Necklace Tags**

O 2x2mm hole Trim: 60x60mm

Bleed: 64x64mm (2mm on each side of trim line)

Safe Area: 56x56mm (internal bleed)

[Hole Options]

1. none

2.

Trim: 55x140mm O 5x5mm hole

Bleed: 59x144mm (2mm on each side of trim line)

Safe Area: 51x136mm (internal bleed)

Trim

This line is where we aim to cut (actual cutting line).

Bleed

2mm bleed is required for the printing process.

Please make sure background needs to extend into the bleed area, the bleed ensures unprinted white edges after trimming.

Safe Area

Please make sure all important information and graphics are contained in this box otherwise you risk losing it.