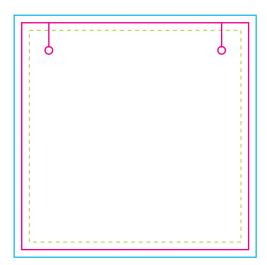

## **Sticker Template: Necklace Tags**

O 2x2mm hole Trim: 60x60mm

Bleed: 64x64mm (2mm on each side of trim line)

Safe Area: 56x56mm (internal bleed)

[Hole Options]

1. none

2.

Trim: 55x140mm O 5x5mm hole

Bleed: 59x144mm (2mm on each side of trim line)

Safe Area: 51x136mm (internal bleed)

Trim

This line is where we aim to cut (actual cutting line).

Bleed

2mm bleed is required for the printing process.

Please make sure background needs to extend into the bleed area, the bleed ensures unprinted white edges after trimming.

Safe Area

Please make sure all important information and graphics are contained in this box otherwise you risk losing it.