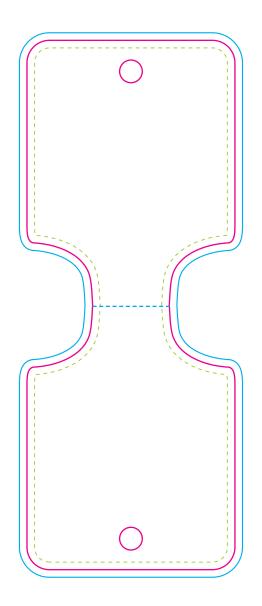

Bleed: 59x144mm (2mm on each side of trim line)

Safe Area: 51x136mm (internal bleed)

Trim

This line is where we aim to cut (actual cutting line).

Bleed

2mm bleed is required for the printing process.

Please make sure background needs to extend into the bleed area, the bleed ensures unprinted white edges after trimming.

Safe Area

Please make sure all important information and graphics are contained in this box otherwise you risk losing it.